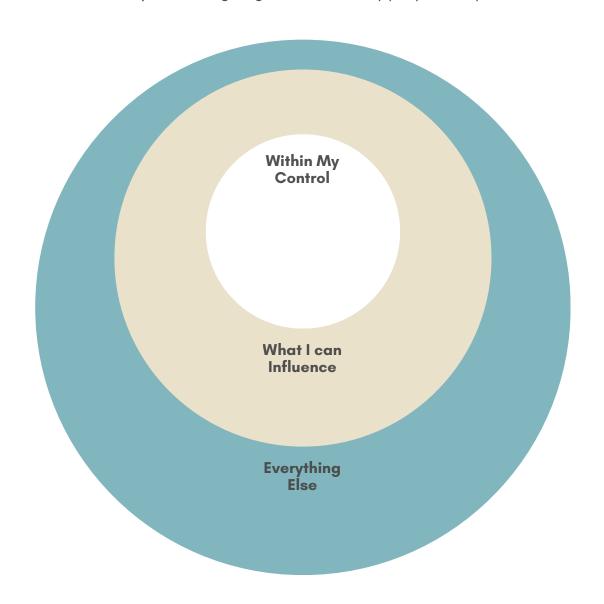

## My Spheres of INFLUENCE

Do you feel overwhelmed or anxious? Get your mindset back under control by considering all the things that are contributing to you feeling this way and assigning them to the appropriate sphere

## Within Control

For the items you have control over, take action on at least one of these items today to instantly feel better

## Can be influenced

For the items you can influence write down steps you will take and state a date that you will do them by

## **Everything else**

For everything else, it is time to forget about these items. If you cannot control or influence an item - stop thinking about it

Bryony Wikken